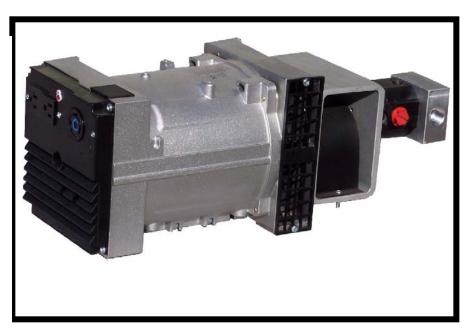

## HYDRO-MAX HM-350

## HYDRAULICALLY-DRIVEN AC GENERATOR

BY LETECINE

120 / 240 V 60 Hz

3500 Watts 1 Phase

## **QUALITY FEATURES**

- Brushless AC Generator
- Includes Pressure Compensating Flow Regulator
- Maintenance Free Design
- Lifetime Guaranteed Alignment

## **SPECIFICATIONS**

| Flow       | = | 7.5 GPM               | Volts               | =    | 120 or 120/240   |
|------------|---|-----------------------|---------------------|------|------------------|
| Pressure   | = | 1700 PSI              | Amps                | =    | 28 @ 120 V       |
| Speed      | = | 3600 RPM              | Watts               | =    | 3,500 Continuous |
| Weight     | = | 55 Lbs                | Power Factor        | =    | 1.0              |
| Dimensions | = | 7" W * 8" H * 22 5" L | ■ Temperature Ratir | ισ – | 105 C            |